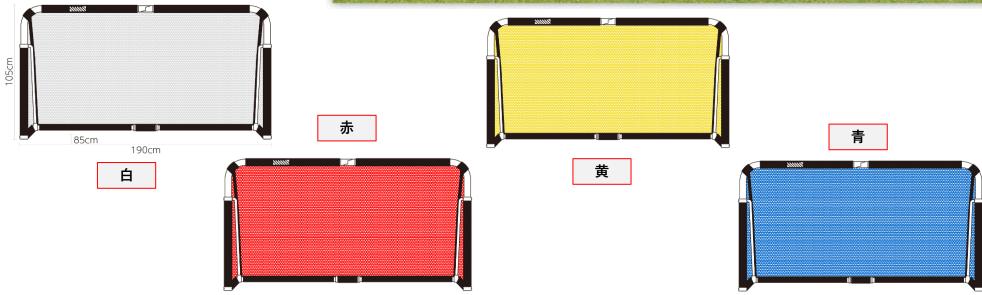

# CrazyGoal Pro クレイジーゴールプロ

| 品番  | MGX-2010                                              |
|-----|-------------------------------------------------------|
| サイズ | [組立時] W190cm×H105cm×D85cm<br>[収納時] W95cm×H105cm×D10cm |
| 重量  | 10.5kg                                                |
| 素材  | [本体]アルミニウム<br>[ネット]ポリプロピレン                            |
| 内容  | ゴール(1台)、ネット(1枚)、メンテナン<br>ス用レンチ(1個)                    |
| 価格  | ¥57,200(税込)/1台                                        |
| カラー | 赤、青、黄、白                                               |