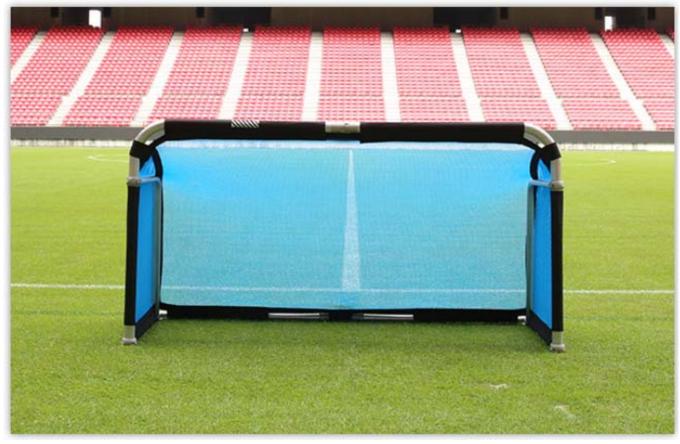

# カラーネット

### 見やすさと練習の質でクラブをサポート

無限大のパフォーマンスを創造させるカラーネットを、クレイジーゴール全サイズに標準搭載。機能性とデザイン性を追求し、ナイターでも視認性に優れ、鮮やかなネットに爽快にシュートを決めることができます。時に多色で揃え認知的なトレーニングメニューにバリエーションを増加させ、時にクラブカラーで統一し常勝集団への道をサポートします。